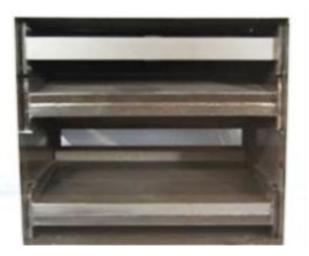

## CGL/20 Front Load Housing

The CGL/20 Front Load Housing is designed for use in both commercial and industrial applications. It is used in conjunction with the CGL/MRM18 Modules and comes complete with a built in space for a 2 inch pre-filter. The single housing is rated for a maximum airflow of 2000 CFM and holds four of the MRM18 Modules. The modular design allows for built up banks to accommodate higher airflow. Its 20" depth makes it ideal for use in applications where space is limited.