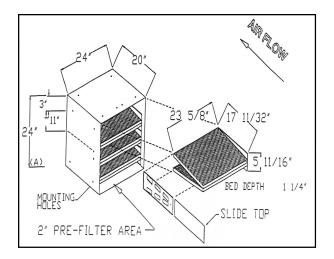

## CGL/20 Front Load Housing

The CGL/20 Front Load Housing is designed for use in both commercial and industrial applications. It is used in conjunction with the CGL/MRM18 Modules and comes complete with a built in space for a 2 inch pre-filter. The single housing is rated for a maximum airflow of 2000 CFM and holds four of the MRM18 Modules. The modular design allows for built up banks to accommodate higher airflow. Its 20" depth makes it ideal for use in applications where space is limited.